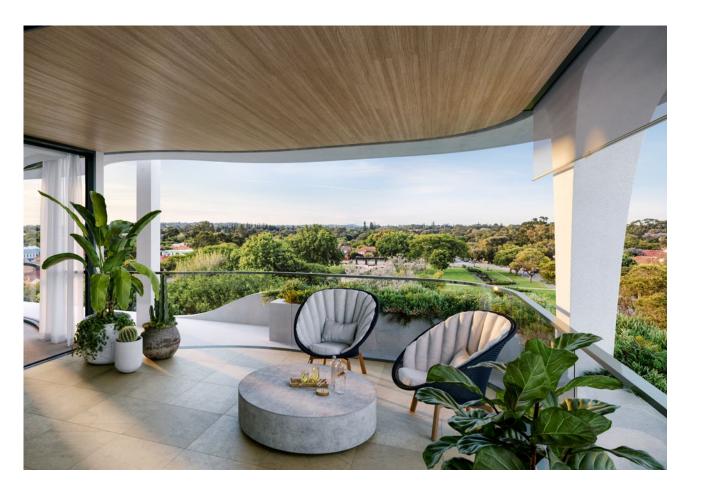

THE SOFT CURVES
IN THE FAÇADE REPRESENT
A CONTEMPORARY
INTERPRETATION OF CLASSIC
ART DECO DESIGN

David Hillam - Principal Hillam Architects Featuring a timeless façade with gentle curvature and lush planting,
The Gardens will enhance the streetscape and connect seamlessly with
the Rose Gardens. Drawing on Hillam Architects experience creating
luxurious shared spaces, the rooftop residents' amenity will feature
a lounge and dining room, barbecue, gymnasium, sauna and stunning
20m heated lap pool and sun deck.

#### MAKE it YOURS

Featuring expansive open plan living areas with premium materials and luxury touches throughout, residences have been designed to maximise natural light, creating a sense of space and warmth. A choice of three distinctive finishes schemes provides an opportunity to imbue your own sense of style.